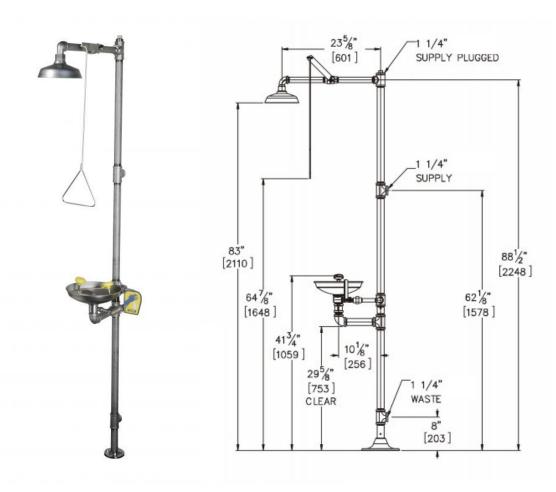

## **S2340-AS COMBINATION DRENCH SHOWER - ALL STAINLESS**

Model S2340-AS is our all stainless steel combined safety shower and eye wash with stainless steel head and yellow plastic spray heads. Complete with a 1" stainless steel stay open ball valve with stainless steel pull handle and activation lever for the shower and a 1/2" stainless steel stay open ball valve and stainless steel push handle for the eye wash.

## **Dimensions**

Full height: 2246mm

Projection from stand: 610mm Eye wash height: 1648mm

Shower head diameter: 200mm Eye wash bowl diameter: 300mm

## **Material and Specifications**

Grade 304 stainless steel shower head, 200mm diameter
Grade 304 stainless steel eye wash bowl, 300mm diameter
ABS yellow plastic eye wash heads, flip open dust covers, internal filters and flow controls
Grade 304 stainless steel pipework and floor flange
1" stainless steel stay open ball valve with stainless steel pull handle and activation lever
1/2" stainless steel stay open ball valve with stainless steel push handle
32mm waste fitting and flow rate 90 litres per minute
BSP adaptors are supplied for all NPT pipe connections
ANSI Z358.1 compliant, includes safety sign and weekly testing card